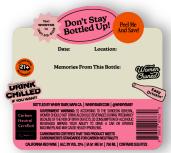

## 3. Create memories and keep them forever!

#### Saveable Label

Capturing Memories. Memories made over a bottle of Whiny Baby are meant to be cherished forever. Our peel-and-stick, saveable labels are the perfect keepsake to fill out and save or display forever.